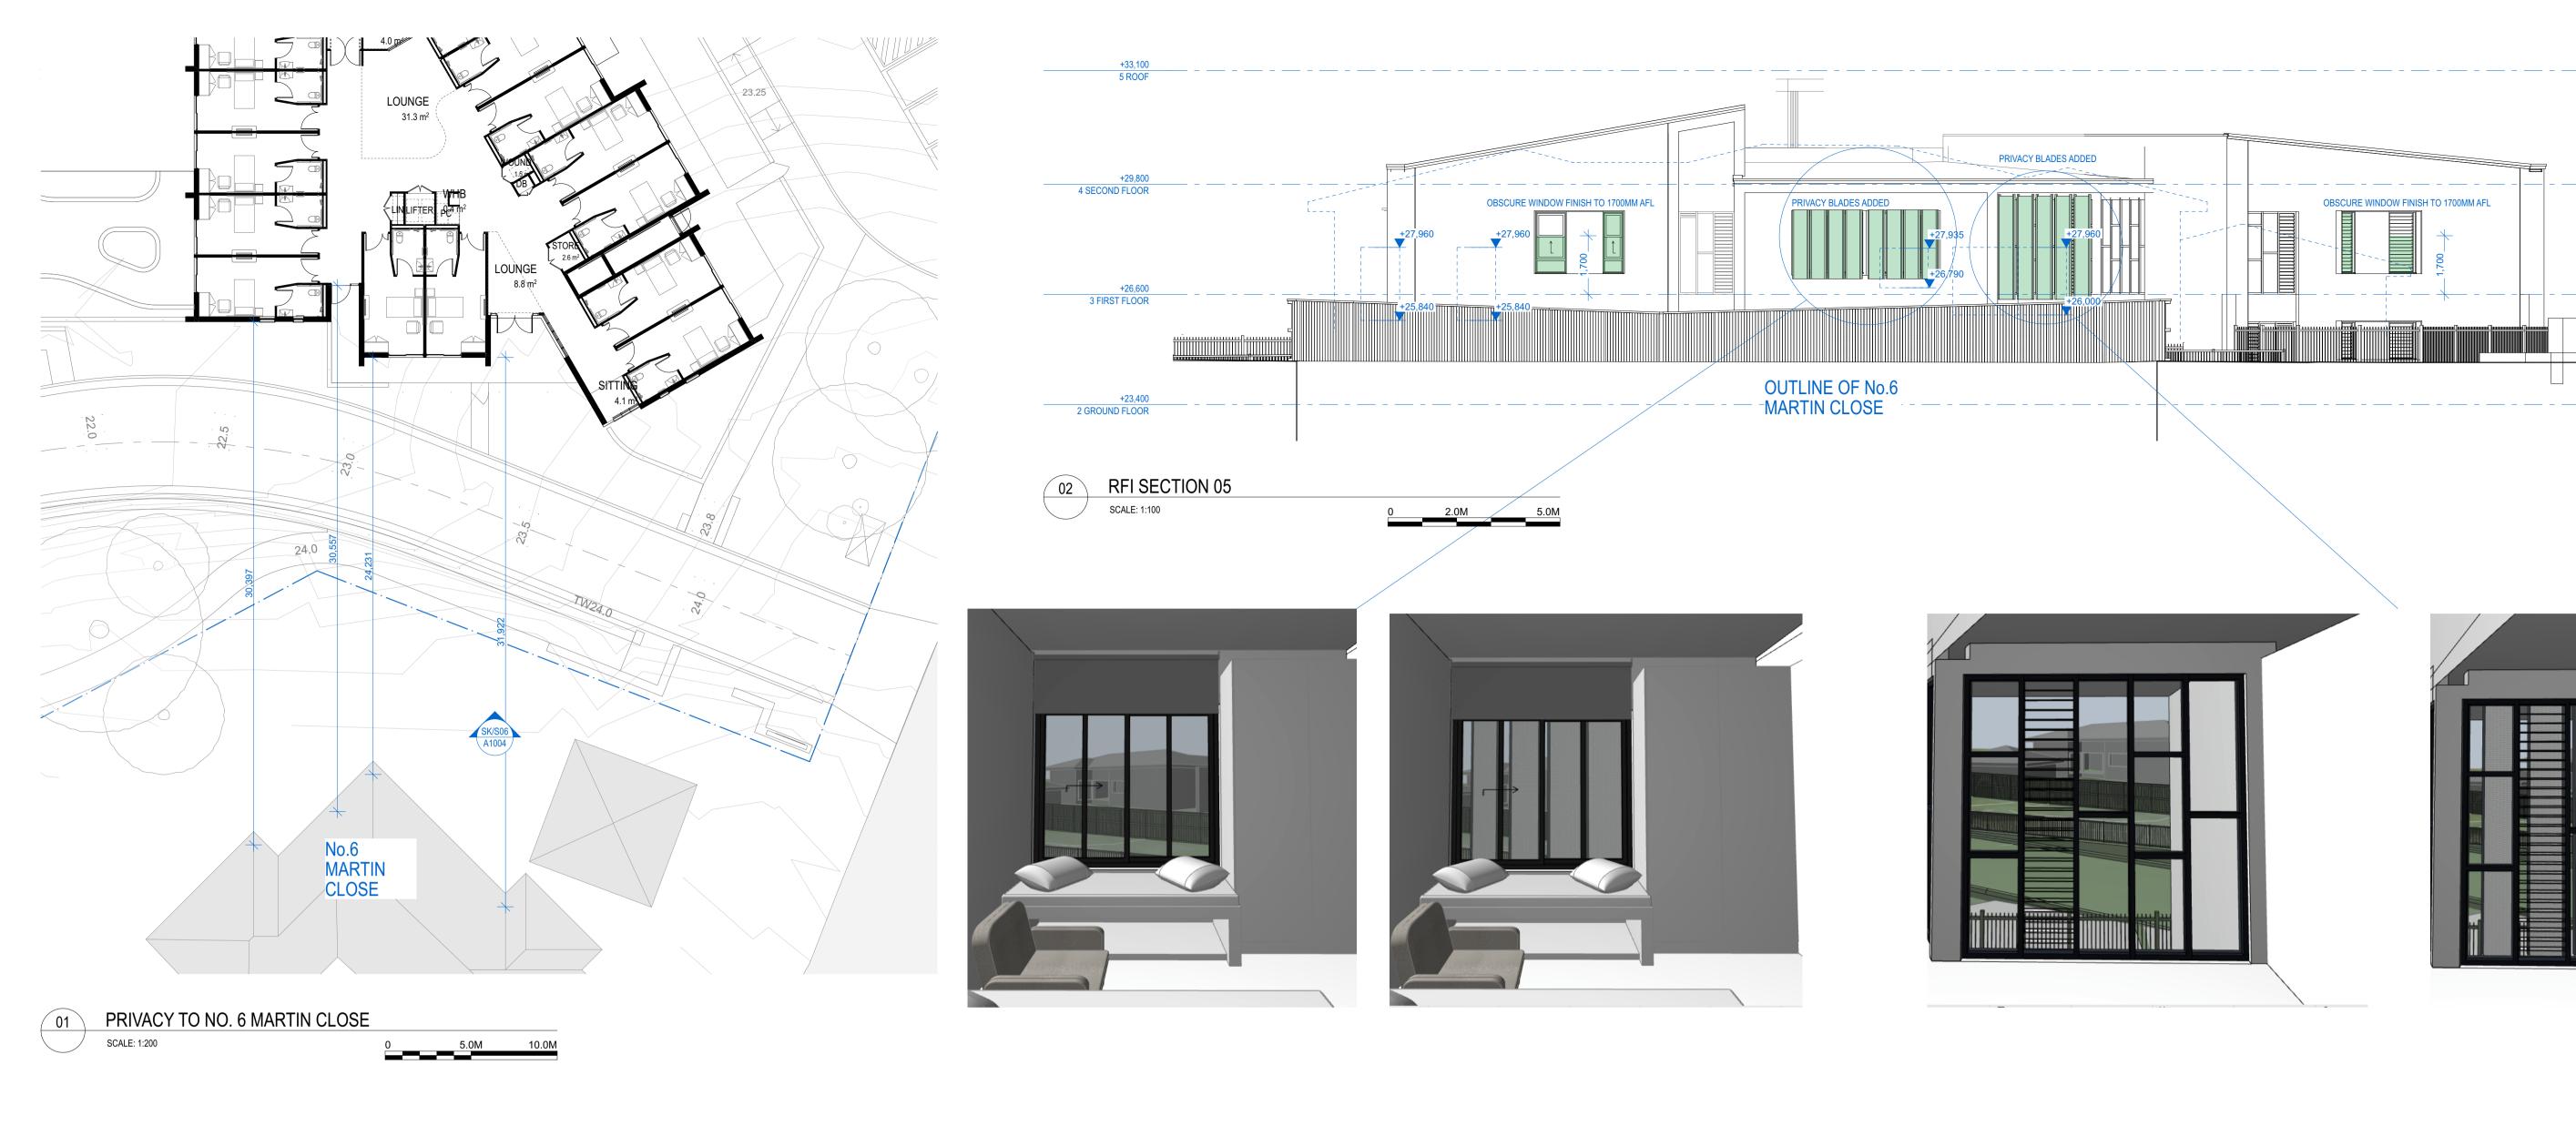

FHC MAITLAND

7 Martin Close & 42 Stronach Ave East Maitland,
NSW 2323
DRAWING TITLE:

PRIVACY ANALYSIS FOR MARTIN CLOSE HOUSE

SCALE: REFER DRAWING TITLES

PROJECT NO. 19160

DATE: 04/09/2020

PROJECT STATUS DEVELOPMENT APPLICATION